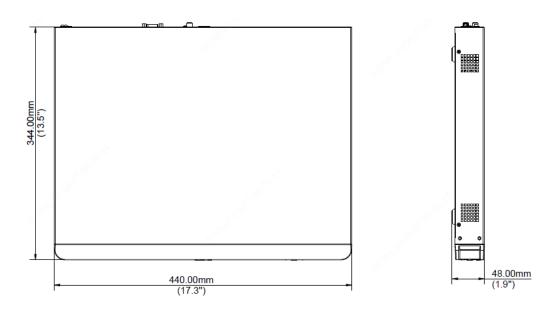

| unv                  |                                                                 | DATASHEET |
|----------------------|-----------------------------------------------------------------|-----------|
| General              |                                                                 |           |
| Power Supply         | 12V DC Power Consumption: ≤ 7.5 W (without HDD)                 |           |
| Working Environment  | -10°C~+ 55°C (+14°F~+131°F), Humidity ≤ 90% RH (non-condensing) |           |
| Dimensions (W×D×H)   | 440mm ×344mm× 48mm (17.3" × 13.5"× 1.9")                        |           |
| Weight (without HDD) | ≤ 3.5Kg (7.72lb)                                                |           |

### **Dimensions**