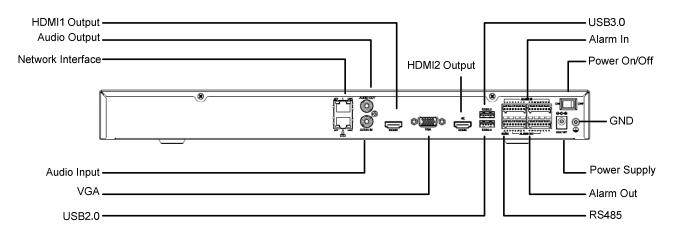

# Specifications

| Model                                      | NVR304-32E-IF                                                                                                                                                                                                                                             |  |  |
|--------------------------------------------|-----------------------------------------------------------------------------------------------------------------------------------------------------------------------------------------------------------------------------------------------------------|--|--|
| Video/Audio Input                          |                                                                                                                                                                                                                                                           |  |  |
| IP Video Input                             | 32-ch                                                                                                                                                                                                                                                     |  |  |
| Two-way Audio Input                        | 1-ch, RCA                                                                                                                                                                                                                                                 |  |  |
| Network                                    |                                                                                                                                                                                                                                                           |  |  |
| Incoming Bandwidth                         | 320Mbps                                                                                                                                                                                                                                                   |  |  |
| Outgoing Bandwidth                         | 320Mbps                                                                                                                                                                                                                                                   |  |  |
| Remote Users                               | 128                                                                                                                                                                                                                                                       |  |  |
| Protocols                                  | P2P, UPnP, NTP, DHCP, PPPoE                                                                                                                                                                                                                               |  |  |
| Video/Audio Output                         |                                                                                                                                                                                                                                                           |  |  |
| HDMI/VGA Output                            | HDMI1/VGA: 1920x1080p/60Hz, 1920x1080p/50Hz, 1600x1200/60Hz, 1280x1024/60Hz, 1280x720/60Hz, 1024x768/60Hz HDMI2: 4K (3840x2160)/60Hz, 4K (3840x2160)/30Hz, 1920x1080p/60Hz, 1920x1080p/50Hz, 1600x1200/60Hz, 1280x1024/60Hz, 1280x720/60Hz, 1024x768/60Hz |  |  |
| Recording Resolution                       | 12MP/8MP/6MP/5MP/4MP/3MP/1080p/960p/720p/D1/2CIF/CIF                                                                                                                                                                                                      |  |  |
| Audio Output                               | 1-ch, RCA                                                                                                                                                                                                                                                 |  |  |
| Synchronous Playback                       | 32-ch                                                                                                                                                                                                                                                     |  |  |
| Corridor Mode Screen                       | 3/4/5/7/9/10/12/16/32                                                                                                                                                                                                                                     |  |  |
| Decoding                                   |                                                                                                                                                                                                                                                           |  |  |
| Decoding format                            | Ultra 265, H.265, H.264                                                                                                                                                                                                                                   |  |  |
| Live view/Playback                         | 12MP/8MP/5MP/4MP/3MP/1080p/960p/720p/D1/2CIF/CIF                                                                                                                                                                                                          |  |  |
| Capability                                 | 3 x 12MP@25, 4 x 4K@30, 8 x 4MP@30, 16 x 1080P@30, 32 x 960P@25, 36 x 720P@30, 64 x D1                                                                                                                                                                    |  |  |
| Hard Disk                                  |                                                                                                                                                                                                                                                           |  |  |
| SATA                                       | 4 SATA interfaces                                                                                                                                                                                                                                         |  |  |
| Capacity                                   | up to 10TB for each HDD                                                                                                                                                                                                                                   |  |  |
| Smart                                      |                                                                                                                                                                                                                                                           |  |  |
| VCA Detection                              | Face detection, Intrusion detection, Cross line detection, Audio detection, Defocus detection, Scene change detection, Auto tracking                                                                                                                      |  |  |
| VCA Search                                 | Face search, Behavior search                                                                                                                                                                                                                              |  |  |
| Statistical Analysis                       | People counting                                                                                                                                                                                                                                           |  |  |
| Face recognition, with face capture camera | 4-ch                                                                                                                                                                                                                                                      |  |  |
| Face recognition, with normal camera       | 1-ch                                                                                                                                                                                                                                                      |  |  |
| Face library capacity                      | Up to 16 face libraries, total capacity of 50000 face images                                                                                                                                                                                              |  |  |
| External Interface                         |                                                                                                                                                                                                                                                           |  |  |
| Network Interface                          | 2 RJ45 10M/100M/1000M self-adaptive Ethernet Interfaces                                                                                                                                                                                                   |  |  |
| Serial Interface                           | 1 x RS485                                                                                                                                                                                                                                                 |  |  |
| USB Interface                              | Rear panel: 1 x USB3.0, 1 x USB2.0                                                                                                                                                                                                                        |  |  |
| Alarm In                                   | 16-ch                                                                                                                                                                                                                                                     |  |  |
| Alarm Out                                  | 4-ch                                                                                                                                                                                                                                                      |  |  |

### **Rear Panel**