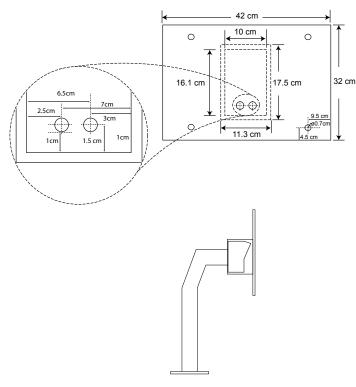

# **AR200U Mounting Bracket**



Date: 13 August 2008, Revision: V1

# Introduction:

AR200U Mounting Bracket is used to mount AR200U long range reader at the Gooseneck for user to flash the card to enter and exit from the property car park.

#### **Specification:**

Acrylic finish with black painting

### **Dimension Diagram:**

Front View Dimension



Back View Dimension





# Authorized Dealer:

#### **Ordering Information:**

| Model Name | Description                           |
|------------|---------------------------------------|
| BKT AR200U | Gooseneck mounting bracket for AR200U |

© COPYRIGHT 11 August 2008. This documentation served as a reference only. It is subject to change without further notice. All the diagrams and information in this documentation may not be duplicated or modified in any form without the written approval from the management.