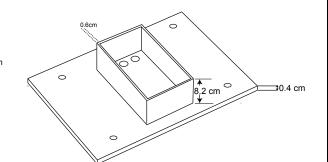

# **AR200U Mounting Bracket**



Date: 13 August 2008, Revision: V1

# Introduction:

AR200U Mounting Bracket is used to mount AR200U long range reader at the Gooseneck for user to flash the card to enter and exit from the property car park.

#### **Specification:**

Acrylic finish with black painting

### **Dimension Diagram:**

Front View Dimension



Back View Dimension





# Authorized Dealer:

#### **Ordering Information:**

| Model Name | Description                           |
|------------|---------------------------------------|
| BKT AR200U | Gooseneck mounting bracket for AR200U |

© COPYRIGHT 11 August 2008. This documentation served as a reference only. It is subject to change without further notice. All the diagrams and information in this documentation may not be duplicated or modified in any form without the written approval from the management.